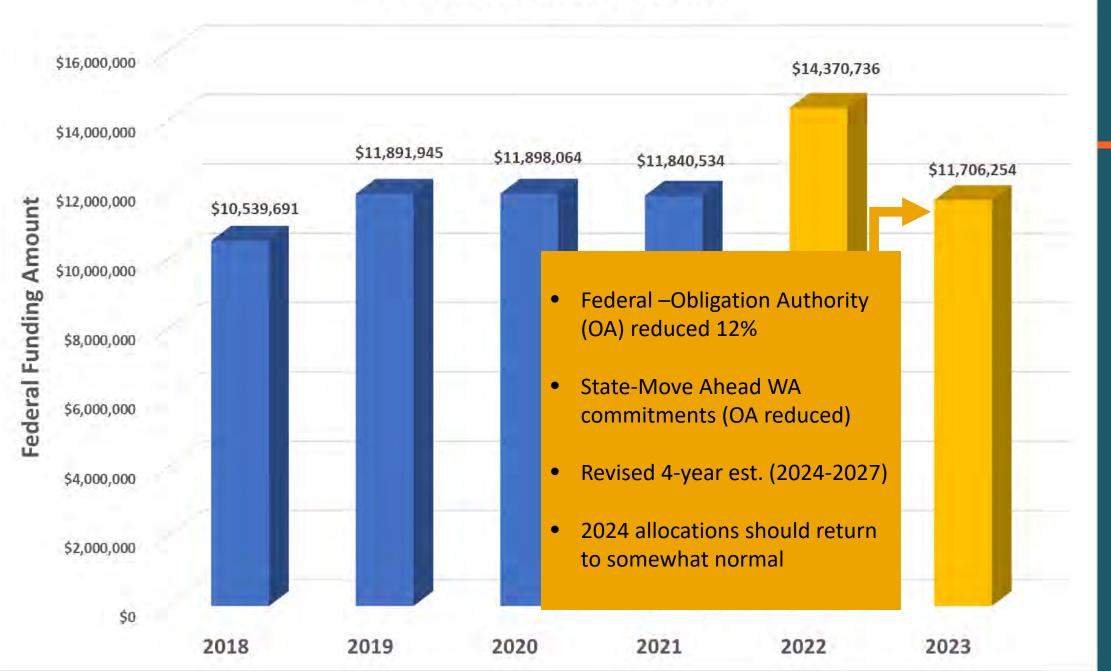

## **SRTC Annual Allocations**

8

## 2023 Reduction in Obligation Authority (OA)

Strategy to address reduction in funding estimates:

- 1. Request to utilize \$7.9M in STBG allocation from 2027 to fill the gap on an interim basis.
- 2. If annual allocations return to normal levels, the 2027 borrowed allocation will be returned for programming.