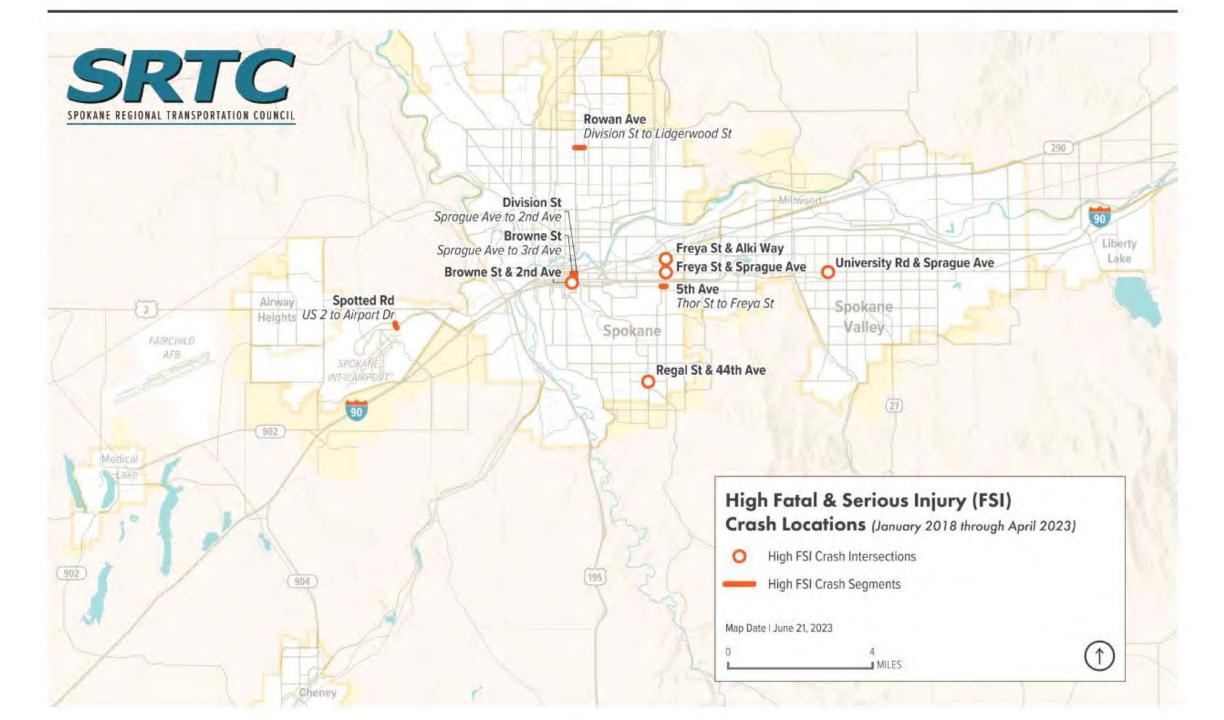

|



## **Refined List of Candidate Locations**

| Candidate Location                       | Jurisdiction | Identified<br>Project? | Description                   |
|------------------------------------------|--------------|------------------------|-------------------------------|
| 5th Ave - Thor St to Freya St            | CoS          | Ν                      | -                             |
| Freya St & Alki Ave                      | CoS          | Ν                      | -                             |
| Rowan Ave - Division St to Lidgerwood St | CoS          | Ν                      | -                             |
| University Rd & Sprague Ave              | CoSV         | Y                      | Sprague redesign at City Hall |
| Browne St - Sprague Ave to 3rd Ave       | CoS