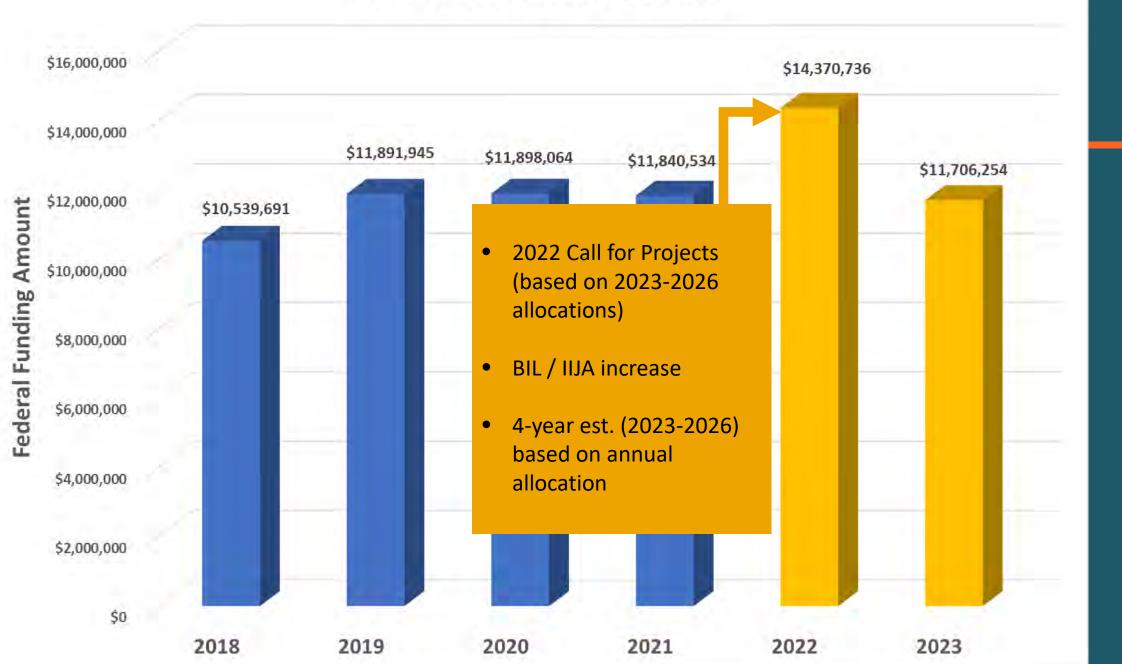

| \$ 19,049,779    | \$    | 9,016,00                  |  |

## **SRTC Annual Allocations**



## **SRTC Annual Allocations**



7

## **SRTC Annual Allocations**



8

## 2023 Reduction in Obligation Authority (OA)

Strategy to address reduction in funding estimates:

- 1. Request to utilize \$7.9M in STBG allocation from 2027 to fill the gap on an interim basis.
- 2. If annual allocations return to normal levels, the 2027 borrowed allocation will be returned for programming.

# **Draft Awards & Ranking**

| 2023 Call for Preservation Projects - Draft Awards & Ranking<br>Awarded Projects to be Programmed in 2024-2026 |                 |                                                       |       |             |                         |