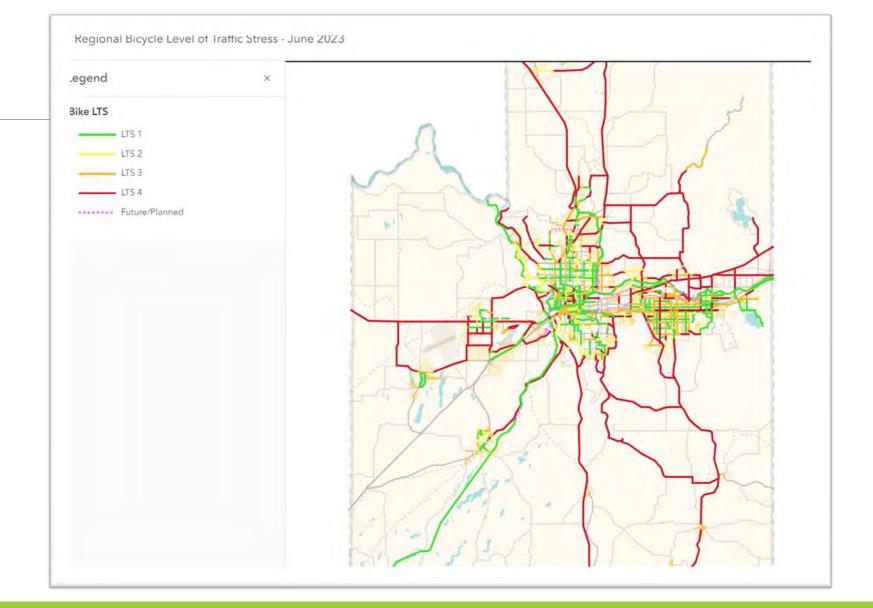

| (n.a.)                                                 | (n.a.)            |
| Speed limit or<br>prevailing speed         | 30 mph<br>or less | (n.a.)                                                     | 35 mph                                                 | 40 mph<br>or more |
| Bike lane blockage                         | rare              | (n.a.)                                                     | frequent                                               | (n.a.)            |

## Bike LTS Results – Overall $\Box$ 1 = Lowest Stress $\Box$ 4 = Highest Stress 4 45% □ 37 miles unclassified

1

30%

2

10%

3

15%

### Bike LTS

2

14%

### **Results – Urban Area** 4 29% $\Box$ 1 = Lowest Stress 1 37% $\Box$ 4 = Highest Stress □ 35 miles unclassified

3

20%

# Online Map



# **Next Steps**



 Review results – thru Aug 11
 Add info on unsignalized crossings at major intersections

TTC/TAC recommendation in August

Board action in September

# Questions or Comments

Jason Lien jlien@srtc.org

Michael Redlinger mredlinger@srtc.org

509.343.6370

# **NEXT AGENDA ITEM**

# Working Group Update

SRTC BOARD OF DIRECTORS – FOR INFORMATION AND DISCUSSION

AGENDA ITEM 11, PAGE 54

JULY 13, 2023



## Working Group Update

#### SRTC Working Groups Information Sheet

• Attachment 1

#### **Equity Working Group Update**

• Attachment 2

# Working Groups at SRTC

#### ILA:

# **Subcommittees** provide advice and recommendations to the board

#### Working groups:

Inform and provide recommendations for SRTC staff

Technical expertise or experience to better inform proje