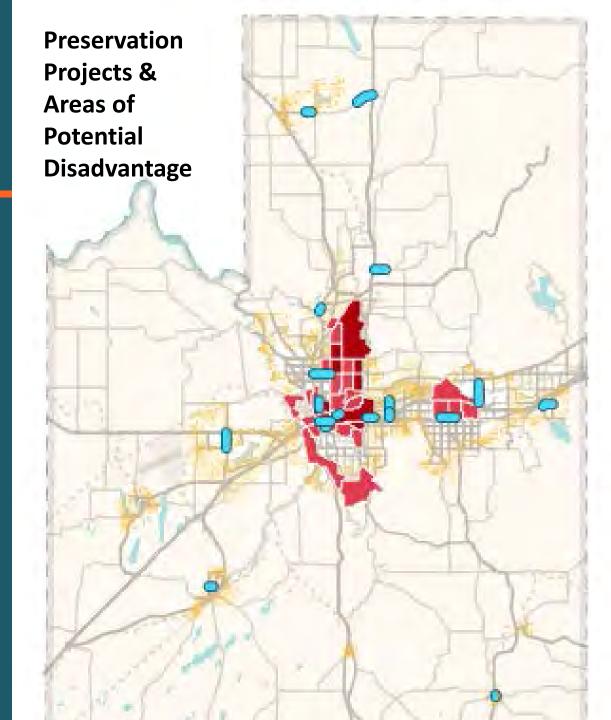

| \$ 19,049,779    | \$    | 9,016,00                  |  |

# Next Steps

- July Board approval & Award letters sent out
- Aug Projects programmed in the 2024-2027 TIP
- Jan 2024 funding becomes available



# **Requested Action**

Approve Resolution R-23-22 to award funding allocations for the 2023 Call for Preservation Projects as shown in the Attachment.



# Thank you!

## **Kylee Jones**

Associate Transportation Planner III Spokane Regional Transportation Council 421 W Riverside Ave Suite 500 | Spokane WA 99201 (509) 343-6378 | <u>kjones@srtc.org</u> | <u>www.srtc.org</u>

# **NEXT AGENDA ITEM**





## 2023 CMP Update Regional Objectives + CMP Network

SRTC Board of Directors – For Action Agenda Item 5 | Page 40

July 13, 2023

# **Requested Action**

Approval of the Congestion Management Process Regional Objectives and Network, as shown in the Attachment.



# **CMP Update**

- CMP Working Group met in April & May to work on steps 1 & 2 of the CMP
- Step 1: Develop Regional Objective