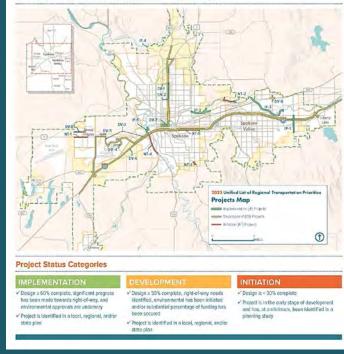

nal Transportation Priorities

SRTC Board of Directors Agenda Item 8 | Page 46

July 13, 2023

## Overview

The Unified List is a strategic tool used to communicate current regional transportation priorities to legislators for potential funding opportunities.

#### 2023 UNIFIED LIST OF REGIONAL TRANSPORTATION PRIORITIES

#### APPROVED BY THE SRTC BOARD OF DIRECTORS ON DECEMBER 8, 2022

The SPTC furTed fait of Regional Transportation Priorities outlines critical investments to improve the performance of the regional transportation system. The Unified List includes a writely of project types supported collectively by members of SPTC with consideration for equity, economic shally, and safely among other screening criteria that indicate beneficied outcomes to both the state on all be engine.



| PROJECT TITLE                                                  | AGENCY            | MAP<br>ID | DESCRIPTION                                                                                                                                                                                                             | TOTAL COST    | UNFUNDED     | REQUES                     |
|----------------------------------------------------------------|-------------------|-----------|-------------------------------------------------------------------------------------------------------------------------------------------------------------------------------------------------------------------------|---------------|--------------|----------------------------|
| South Barker Road<br>Corridor