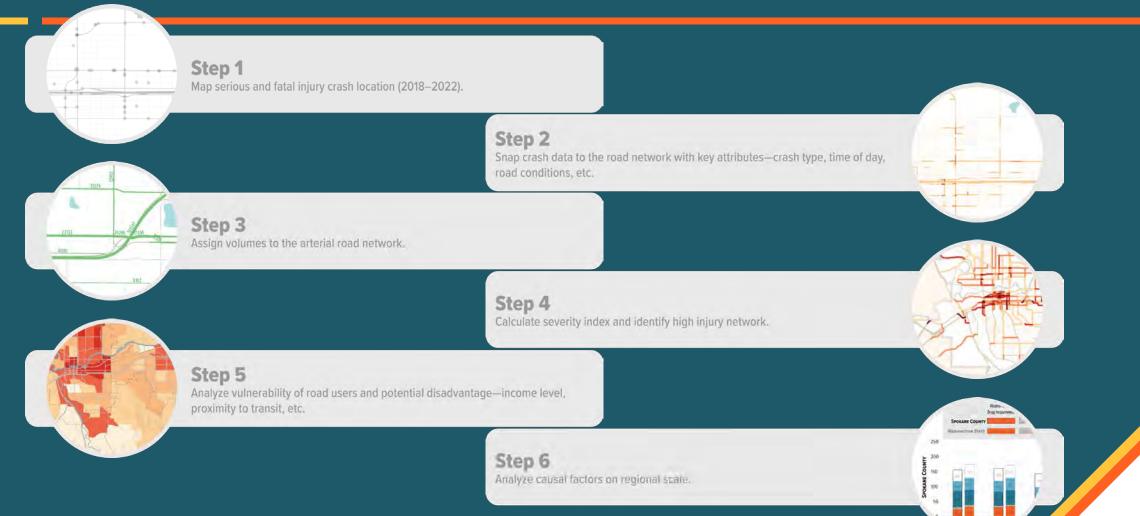

d I-90 to US 2 & I-90/SR 904 Interchange Revisions project has received \$3 million in congressionally directed spending for project development. Funding for additional phases may require an amendment to the Horizon 2045 Metropolitan Transportation Plan.



PROJECT EVALUATION CRITERIA

# **NEXT AGENDA ITEM**



## WSDOT ER / SRTC Safety Collaboration Pilot Project Update

SRTC Board of Directors – For Information and Discussion Agenda Item 9 | Page 51

07/13/2023



- Develop a framework for collaboration
- Identify 3-5 safety projects of mutual priority to the state and the region

Exploratory effort that will take shape as project evolves

## **Pilot Team**

- 3 WSDOT ER Staff
- 3 SRTC Staff
- WSDOT Regional Administrator
- SRTC Executive Director
- 6 Meetings

## Screening Methodology



### CRASH SEVERITY RATES BY INTERSECTION





### CRASH SEVERITY RATES BY SEGMENT





### Fatal Crashes Involving Pedestrians & Bicyclists Spokane County, WA | 2010–2022





### Posted Speeds at Crash Fatal and Serious Injury Crash Locations Involving a Bicycle or Pedestrian

Spokane County, WA | 2018–2022





| Highest Number of Fatal/Serious Injury (FSI) Crashes                                        |