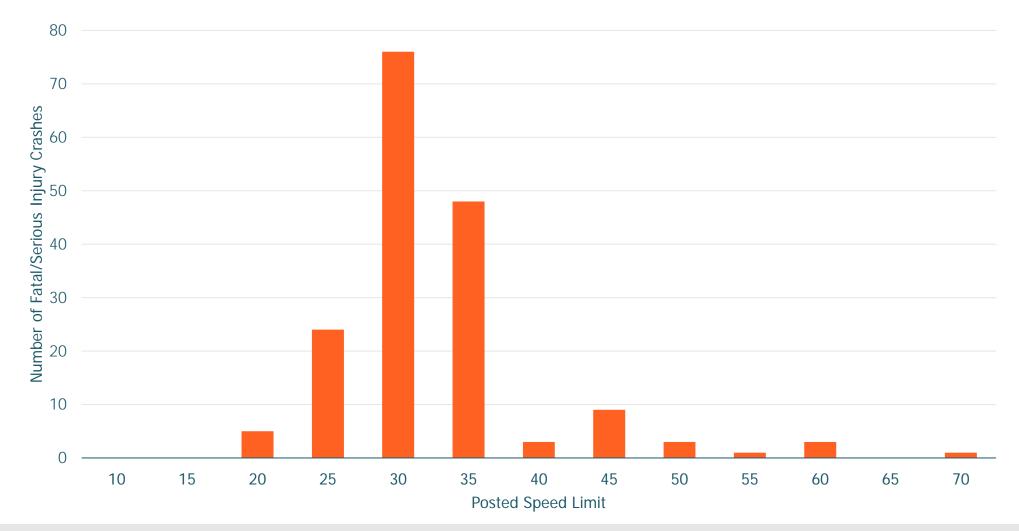

## WSDOT ER / SRTC Safety Collaboration Pilot Project Update

SRTC Board of Directors – For Information and Discussion Agenda Item 9 | Page 51

07/13/2023



- Develop a framework for collaboration
- Identify 3-5 safety projects of mutual priority to the state and the region

Exploratory effort that will take shape as project evolves

## **Pilot Team**

- 3 WSDOT ER Staff
- 3 SRTC Staff
- WSDOT Regional Administrator
- SRTC Executive Director
- 6 Meetings

## Screening Methodology



### CRASH SEVERITY RATES BY INTERSECTION





### CRASH SEVERITY RATES BY SEGMENT





### Fatal Crashes Involving Pedestrians & Bicyclists Spokane County, WA | 2010–2022





### Posted Speeds at Crash Fatal and Serious Injury Crash Locations Involving a Bicycle or Pedestrian

Spokane County, WA | 2018–2022





| Highest Number of Fatal/Serious Injury (FSI) Crashes                                        |