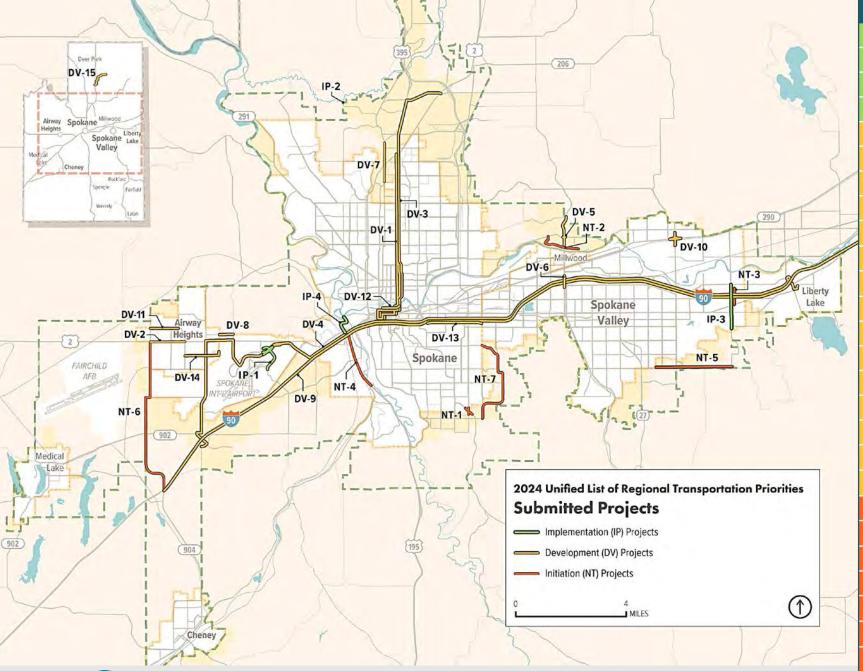

|    |      |    |       |     |      |    |      |   |        |      |



## SRTC Review + Draft List Development

### **Project submittal forms reviewed by SRTC staff to ensure:**

- Projects identified as legislative priorities by local agencies
- Correct project status category
- Accuracy of self-scoring
- Sufficient documentation provided



## 2024 List Project Submittals Summary

26 PROJECTS

(2 projects excluded due to lack of documentation regarding their status as current legislative priorities)

**\$767 Million** TOTAL COST OF SUBMITTED PROJECTS

**\$516** Million TOTAL UNFUNDED NEED OF SUBMITTED PROJECTS

\$402 Million TOTAL FEDERAL REQUEST OF SUBMITTED PROJECTS

\$239 Million TOTAL STATE REQUEST OF SUBMITTED PROJECTS (Does not include 8 projects w/state requests TBD)





| MAP ID | PROJECT TITLE                                                      | AGENCY            |
|--------|--------------------------------------------------------------------|-------------------|
| IP-1   | Spotted Rd & Airport Dr Safety & Multimodal Improvements           | SIA               |
| IP-2   | STA Fleet Electrification                                          | STA               |
| IP-3   | South Barker Rd Corridor                                           | Spokane Valley    |
| IP-4   | Fish Lake Trail Connection Phases 1-3                              | Spokane           |
| DV-1   | Division St Active Transportation Access Improvements              | Spokane           |
| DV-2   | US Hwy 2 Multimodal Improvements                                   | Airway Heights