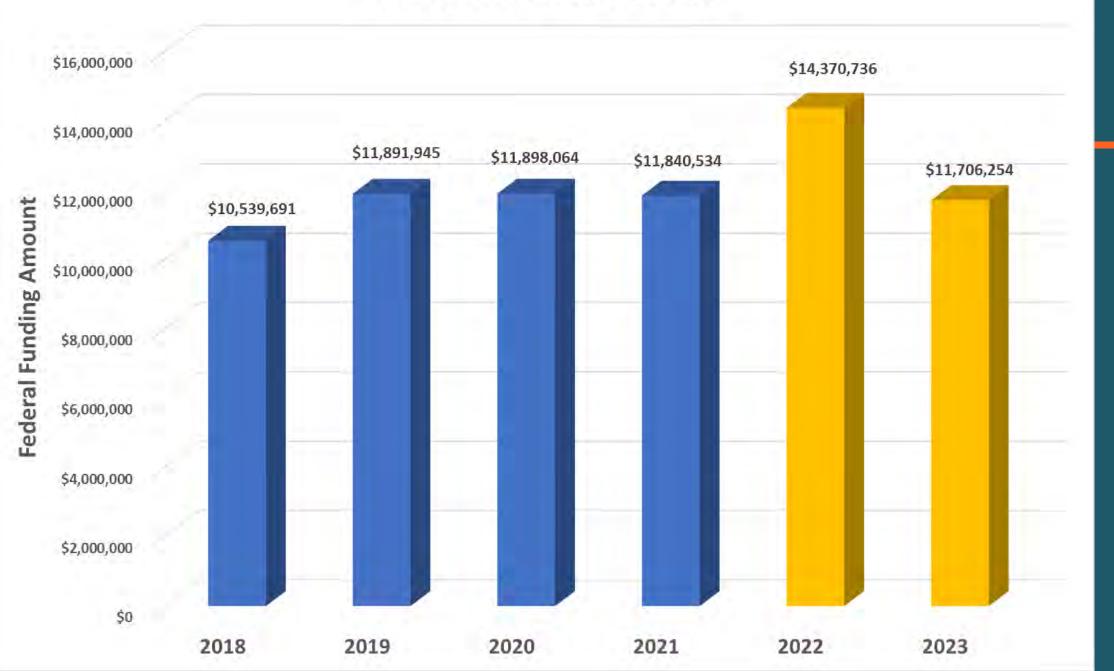

| \$ 19,049,779    | \$    | 9,016,00                  |  |

## **SRTC Annual Allocations**



## **SRTC Annual Allocations**



7

## **SRTC Annual Allocations**



8

## 2023 Reduction in Obligation Authority (OA)

Strategy to address reduction in funding estimates:

- 1. Request to utilize \$7.9M in STBG allocation from 2027 to fill the gap on an interim basis.
- 2. If annual allocations return to normal levels, the 2027 borrowed allocation will be returned for programming.

# **Draft Awards & Ranking**

| 2023 Call for Preservation Projects - Draft Awards & Ranking<br>Awarded Projects to be Programmed in 2024-2026 |                 |                                                       |       |             |                         |